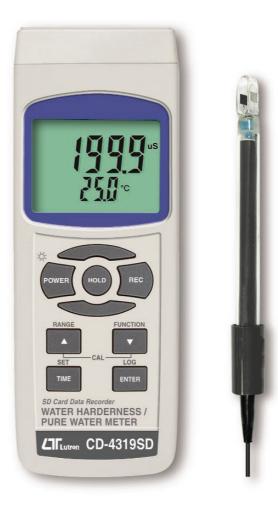

SD Card real time recorder +TDS Salt Hardness 20uS, 200uS, 2mS, 20mS, 20omS, Resistivity meter WATER HARDERNESS/PURE WATER METER

## Model: CD-4319SD

- \* Real time data logger ,save the datainto the SD memory card and can be downloaded the Excel, extra software is no need.
- \* Function : Conductivity, TDS, Salt, Temp, Hardness.
- \* High conductivity resolution, 5 ranges : 20uS x 0.01 uS, 200uS x 0.1uS , 2 mS x 0.001 mS, 20 mS x 0.01 mS, 200 mS x 0.1 mS.
- \* Resistivity, 5 ranges :
  - 100 M  $\Omega$ -cm, 10 M  $\Omega$ -cm, 1 M  $\Omega$ -cm, 100 K  $\Omega$ -cm,10 K  $\Omega$ -cm.
- \* TDS, 5 ranges: 20 / 200 / 2,000 / 20,000 / 200,000 ppm.
- \* Hardness, 5 ranges: 10 / 100 / 1,000 / 10,000 / 100,000 ppm.
- \* Pt glass electrode, high performance for pure water low conductivity measurement.
- \* Automatic temp compensation.
- \* it can select Temp. Coefficient of measurement solution.
- \* Record (Max ,Min ) Data hold ,zero adjust.
- \* SD card capacity: 1 GB to 16 GB.
- \* Dot matrix LCD display.
- \* Power by UM3/AA (1.5V) x 6 batteries or DC 9V adapter.
- \* RS232/USB computer interface.
- \* Patented.