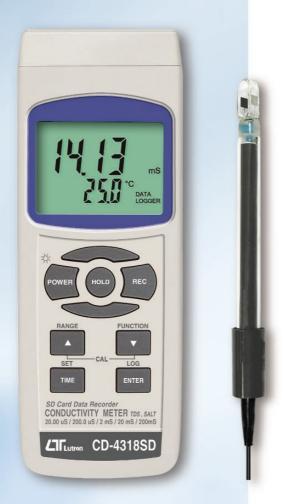

## SD card data recorder Patented

SD Card real time data recorder

+ TDS, Salt

20 uS/200 uS/2 mS/20 mS/200 mS PRECISION CONDUCTIVITY METER

Model: CD-4318SD

- \* Real time data logger, save the data into the SD memory card and can be downloaded the Excel, extra software is no need.
- \* Functions : Conductivity, TDS, Salt, Temp.
- \* High conductivity resolution, 5 ranges : 20 uS x 0.01 uS, 200 uS x 0.1 uS, 2 mS x 0.001 mS, 20 mS x 0.01 mS, 200 mS x 0.1 mS
- \* TDS measurement, 5 ranges : 20/200/2,000/20,000/200,000 PPM.
- \* Pt glass electrode, high performance for pure water low conductivity measurement.
- \* Automatic temp. compensation.
- \* It can select Temp. Coefficient of measurement solution.
- \* Record (Max., Min.), Data hold, zero adjust.
- \* RS232/USB computer interface.
- \* Patented.