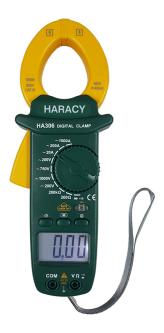

## ACCUTEST HA-306

## Features

- Display: 3 ½ digits LCD display, Maximum
- display 1999
- Polarity: Auto Polarity
- Overloading : Display "1" or "-1"
- Low battery indicator:
- Display size (L x W): 42mm x 26mm, digit
- heigh 19mm
- Test method: large itegrated circuit with
- high performance

Digital Clamp Meter Model HA306 (hereafter referred to as "the Meter")can measure AC Current (clamp sense), AC/DC Voltage, Resistance, Continuity, Diodes and so on. The Meter complies with the standards IEC 61010-2-32. It's an ideal tool for maintenance in field of household electrical appliances, auto, electrical engineering and teaching lab etc.